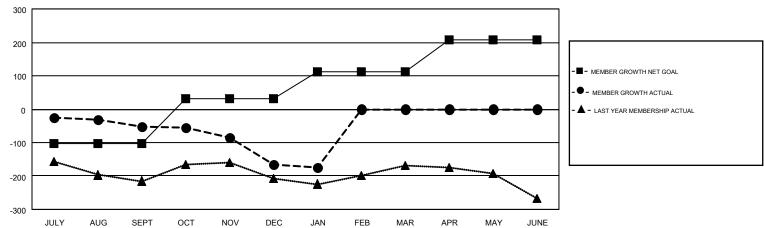

## GMT MONTHLY MEMBERSHIP PROGRESS REPORT

Results as of: 1/31/2019

Multiple District 33

**LOCATION: MASSACHUSETTS** 

GMT: MAHESH CHITNIS

GMT CA 1

|               | Club          | s           |               | Members               |                           |                         |                                                    |  |
|---------------|---------------|-------------|---------------|-----------------------|---------------------------|-------------------------|----------------------------------------------------|--|
|               | RESULTS FOR   | R 2018-2019 |               | RESULTS FOR 2018-2019 |                           |                         |                                                    |  |
| QUARTER       | NEW CLUB GOAL | NEW CLUBS   | DROPPED CLUBS | QUARTER               | MEMBER GROWTH NET<br>GOAL | MEMBER GROWTH<br>ACTUAL | DROPPED<br>MEMBERS ACTUAL<br>(including transfers) |  |
| JULY/AUG/SEPT | 0             | 0           | 0             | JULY/AUG/SEPT         | -104                      | 91                      | 134                                                |  |
| OCT/NOV/DEC   | 1             | 0           | 3             | OCT/NOV/DEC           | 136                       | 183                     | 286                                                |  |
| JAN/FEB/MAR   | 3             | 0           | 0             | JAN/FEB/MAR           | 80                        | 47                      | 44                                                 |  |
| APR/MAY/JUNE  | 0             | 0           | 0             | APR/MAY/JUNE          | 96                        | 0                       | 0                                                  |  |